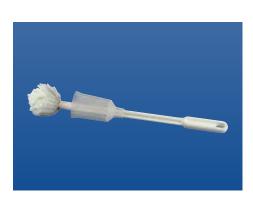

**BOWL MOPS** 

2968

Bowl mop with cup

18"oal

**BOWL MOPS** 

A006160

Acrylic bowl swab

ARE MADE IN
VARIOUS SIZES TO
FIT YOUR BOTTLE
TYPE. THEY ARE
ALSO AVAILABLE IN
A FAN TIP TO CLEAN
THE BOTTOM OF THE
BOTTLES