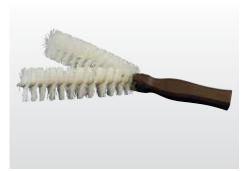

## **PHARMACEUTICAL**

**BOTTLE BRUSH** 

2306-N

Ideal for cleaning tanks and tubes.

16" handle. Other colours available.

**PIPETTE BRUSH** 

A00448

Custom brush for specific cleaning

SS wire food grade nylon 1/4"x 7/8" taper

**TANK BRUSH** 

330-N

Large tank and kettle brush

5 1/2"x9" other colours available

**TUBE BRUSH** 

AO103

Goat hair medical brush

3/4"x9" with fan tip

**VOLUMETRIC FLASK** 

A006136

Neck brush with soft bristles

1 1/2"x4"x14"

**TUBE BRUSH** 

A006105

ideal for cleaning tanks and tubes