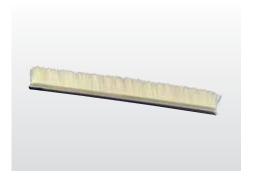

# **STRIP BRUSHES**

**STRIP BRUSH**SS strip brushes with food grade nylon
Ask for sizes

**STRIP BRUSH**Nylon strip brushes
Ask for sizes

STRIP BRUSH
Wire strip brushes
Ask for sizes

**STRIP BRUSH**Brass strip brushes
Ask for sizes

**STRIP BRUSH**Horse hair strip brushes
Ask for sizes

STRIP HOLDERS
TG-1
#7 or #4 holders
Ask for sizes

**DOUBLE HOLDERS** 

TG-2

Double strip holders and 90 degree holders Ask for sizes

TUFTED BLOCK BRUSHES