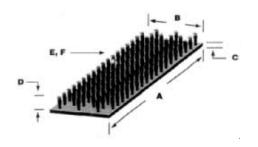

# **STRIP BRUSHES**

**STRIP BRUSH**SS strip brushes with food grade nylon
Ask for sizes

**STRIP BRUSH**Nylon strip brushes
Ask for sizes

STRIP BRUSH
Wire strip brushes
Ask for sizes

**STRIP BRUSH**Brass strip brushes
Ask for sizes

**STRIP BRUSH**Horse hair strip brushes
Ask for sizes

STRIP HOLDERS
TG-1
#7 or #4 holders
Ask for sizes

**DOUBLE HOLDERS** 

TG-2

Double strip holders and 90 degree holders Ask for sizes

TUFTED BLOCK BRUSHES