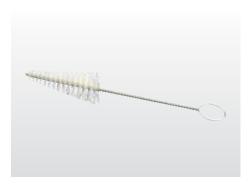

## **PHARMACEUTICAL**

**BOTTLE BRUSH** 

2306-N

Ideal for cleaning tanks and tubes.

16" handle. Other colours available.

**PIPETTE BRUSH** 

A00448

Custom brush for specific cleaning

SS wire food grade nylon 1/4"x 7/8" taper

**TANK BRUSH** 

330-N

Large tank and kettle brush

5 1/2"x9" other colours available

**TUBE BRUSH** 

AO103

Goat hair medical brush

3/4"x9" with fan tip

**VOLUMETRIC FLASK** 

A006136

Neck brush with soft bristles

1 1/2"x4"x14"

**TUBE BRUSH** 

A006105

ideal for cleaning tanks and tubes