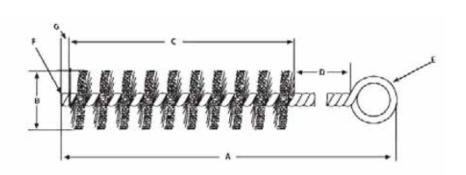

#### **WIRE TUBE BRUSHES**

Wire fill with loop

All sizes available.

#### **BLACK NYLON TUBE BRUSHES**

Tube, bottle, and valve guide brushes with loop

**1111** 3/8"x 12" oal **1114**1" x 12"oal **1112** 1/2"x 12"oal **1115** 1 1/2"x 12"oal **1113** 3/4"x 12"oal **1116** 1 1/4"x 12"oal

#### **NYLON TUBE BRUSHES**

Tube, bottle, and valve guide brushes with loop

**SB0478** 1/2"x13"oal **SB0441** 1 1/4"x 13"oal **SB0439** 3/4"x13"oal **SB0447** 1 1/2"x 13"oal

**SB0437** 1"x 13"oal