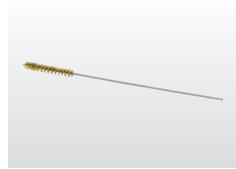

15" oal wire is coated with tubing

**TUBE BRUSH** 

A00504

Long handle brushes for cleaning long tubes

10" oal x 1/2" trim SS wire

**TUBE BRUSH** 

A00507

Long brush face to clean various special tubes

12" brush face x 1/4" trim

**HOSE TUBE BRUSH** 

A00415

SS brush to clean hoses, other sizes available

2 1/8"dia x 7 1/4"oal