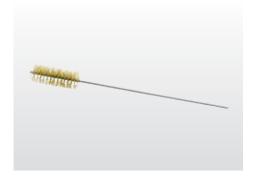

SS wire food grade nylon 1/4"x 7/8" taper

**TANK BRUSH** 

330-N

Large tank and kettle brush

5 1/2"x9" other colours available

**TUBE BRUSH** 

AO103

Goat hair medical brush

3/4"x9" with fan tip

**VOLUMETRIC FLASK** 

A006136

Neck brush with soft bristles

1 1/2"x4"x14"

**TUBE BRUSH** 

A006105

ideal for cleaning tanks and tubes