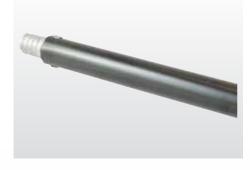

#### **METAL HANDLE**

#### FH360M

All black metal handle, very durable

60"

ALL FOOD SERVICE BRUSHES ARE MADE
WITH FDA APPROVED MATERIALS AND
STAINLESS STEEL WIRE.
WE ALSO PROVIDE FUSED BRUSHES TO
GUARANTEE MATERIAL DOES NOT COME
OUT. TUBING OVER THE WIRE IS ALSO
AVAILABLE.
PLEASE ASK FOR DIFFERENT COLORS.