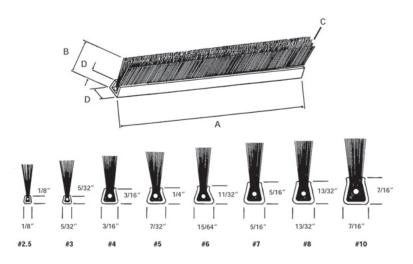

# **STRIP BRUSHES**

**STRIP BRUSH**SS strip brushes with food grade nylon
Ask for sizes

**STRIP BRUSH**Nylon strip brushes
Ask for sizes

STRIP BRUSH
Wire strip brushes
Ask for sizes

**STRIP BRUSH**Brass strip brushes
Ask for sizes

**STRIP BRUSH**Horse hair strip brushes
Ask for sizes

STRIP HOLDERS
TG-1
#7 or #4 holders
Ask for sizes

**DOUBLE HOLDERS** 

TG-2

Double strip holders and 90 degree holders Ask for sizes

TUFTED BLOCK BRUSHES