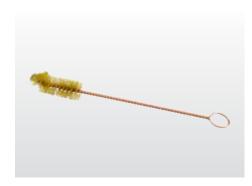

## **PHARMACEUTICAL**

**BOTTLE BRUSH** 

2306-N

Ideal for cleaning tanks and tubes.

16" handle. Other colours available.

**PIPETTE BRUSH** 

A00448

Custom brush for specific cleaning

SS wire food grade nylon 1/4"x 7/8" taper

**TANK BRUSH** 

330-N

Large tank and kettle brush

5 1/2"x9" other colours available

**TUBE BRUSH** 

AO103

Goat hair medical brush

3/4"x9" with fan tip

**VOLUMETRIC FLASK** 

A006136

Neck brush with soft bristles

1 1/2"x4"x14"

**TUBE BRUSH** 

A006105

ideal for cleaning tanks and tubes