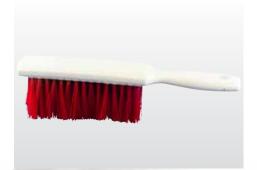

# **FOOD SERVICE**

**FLOOR SCRUB BRUSH** 

#### A005060

Scrub brush with squeegee