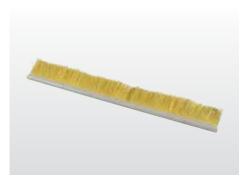

# **STRIP BRUSHES**

**STRIP BRUSH**SS strip brushes with food grade nylon
Ask for sizes

**STRIP BRUSH**Nylon strip brushes
Ask for sizes

STRIP BRUSH
Wire strip brushes
Ask for sizes

**STRIP BRUSH**Brass strip brushes
Ask for sizes

**STRIP BRUSH**Horse hair strip brushes
Ask for sizes

STRIP HOLDERS
TG-1
#7 or #4 holders
Ask for sizes

**DOUBLE HOLDERS** 

TG-2

Double strip holders and 90 degree holders Ask for sizes

TUFTED BLOCK BRUSHES