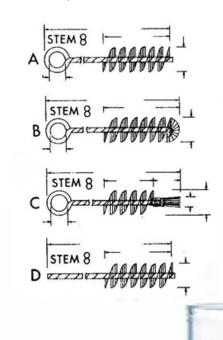

trim SS wire



**TUBE BRUSH** 

A00507

Long brush face to clean various special tubes

12" brush face x 1/4" trim



**HOSE TUBE BRUSH** 

A00415

SS brush to clean hoses, other sizes available

2 1/8"dia x 7 1/4"oal



#### **TUBE BRUSH**

#### A00505

SS brush for unique tube sizes 48"oal x 1 1/4" trim



#### **TUBE BRUSH**

#### A00481

Two-way cleaning brush, attachments available 6' bp x1"trim



#### **TUBE BRUSH**

#### 441124

SS tube brush with food grade nylon 2" trim x5"bp x 17"oal



19 PEACE COURT, HAMILTON, ONTARIO, 18K 5T9 (905) 545.922

#### **TUBE BRUSH**

#### 441122

SS tube brush with food grade nylon 3/4" trim x 3"bp x 8"oal

PHARMACEUTICAL
BRUSHES ARE
DESIGNED TO
CLEAN ALL
SPECIAL MEDICAL
EQUIPMENT.
ALL MATERIALS AND
WIRE ARE MADE TO
THE CUSTOMER'S
SATISFACTION.



250

200

250ml

100

# **FOOD SERVICE**



**FLOOR SCRUB BRUSH** 

#### A005060

Scrub brush with squeegee



#### **BROOM HEADS**

#### BR221P18

Plastic block with poly fill



#### **FUSED BROOM HEADS**

#### 1475

Hygienically fused brushes, resists bacteria



#### **FUSED BANNISTER BRUSHES**

Hygienically fused brushes, resists bacteria

#### **DUST PANS**

#### MA614

Other colours available

black



#### **METAL HANDLE**

#### FH360M

All black metal handle, very durable

60"





ALL FOOD SERVICE BRUSHES ARE MADE
WITH FDA APPROVED MATERIALS AND
STAINLESS STEEL WIRE.
WE ALSO PROVIDE FUSED BRUSHES TO
GUARANTEE MATERIAL DOES NOT COME
OUT. TUBING OVER THE WIRE IS ALSO
AVAILABLE.
PLEASE ASK FOR DIFFERENT COLORS.



### **FUSED POT BRUSHES**

1299

Hygienically fused brushes, resist