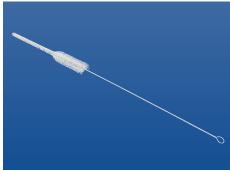

#### **BLACK NYLON TUBE BRUSHES**

Tube, bottle, and valve guide brushes with loop

**1111** 3/8"x 12" oal **1114**1" x 12"oal **1112** 1/2"x 12"oal **1115** 1 1/2"x 12"oal **1113** 3/4"x 12"oal **1116** 1 1/4"x 12"oal

#### **NYLON TUBE BRUSHES**

Tube, bottle, and valve guide brushes with loop

**SB0478** 1/2"x13"oal **SB0441** 1 1/4"x 13"oal **SB0439** 3/4"x13"oal **SB0447** 1 1/2"x 13"oal

**SB0437** 1"x 13"oal