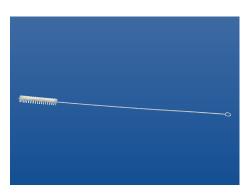

3/4"x9" with fan tip

**VOLUMETRIC FLASK** 

A006136

Neck brush with soft bristles

1 1/2"x4"x14"

**TUBE BRUSH** 

A006105

ideal for cleaning tanks and tubes

15" oal wire is coated with tubing

**TUBE BRUSH** 

A00504

Long handle brushes for cleaning long tubes

10" oal x 1/2" trim SS wire

**TUBE BRUSH** 

A00507

Long brush face to clean various special tubes