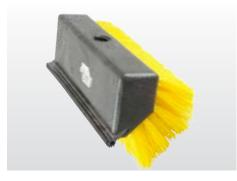

# **FOOD SERVICE**

**FLOOR SCRUB BRUSH** 

#### A005060

Scrub brush with squeegee