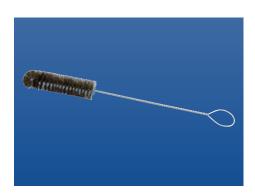

## **COIL, BOTTLE, SCRATCH & BOWL BRUSHES**

**INVERTED NYLON COILS** Inverted coil brushes

Ask for sizes

**CUSTOM COIL BRUSHES** 

Coil brushes on shaft or no shaft, send drawings Ask for sizes

**BOTTLE BRUSHES** 

Wine-making brushes

Fan-tips available. All diameters and lengths.

**INVERTED WIRE BRUSHES** 

Inverted coil brushes

Ask for sizes

**CUSTOM COIL BRUSHES** 

Nylon, horse hail, poly, wire fill available Ask for sizes