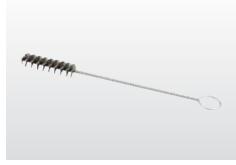

15" oal wire is coated with tubing

**TUBE BRUSH** 

A00504

Long handle brushes for cleaning long tubes

10" oal x 1/2" trim SS wire

**TUBE BRUSH** 

A00507

Long brush face to clean various special tubes

12" brush face x 1/4" trim

**HOSE TUBE BRUSH** 

A00415

SS brush to clean hoses, other sizes available

2 1/8"dia x 7 1/4"oal

#### **TUBE BRUSH**

#### A00505

SS brush for unique tube sizes 48"oal x 1 1/4" trim