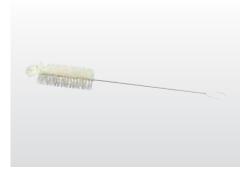

## **PHARMACEUTICAL**

**BOTTLE BRUSH** 

2306-N

Ideal for cleaning tanks and tubes.

16" handle. Other colours available.

**PIPETTE BRUSH** 

A00448

Custom brush for specific cleaning

SS wire food grade nylon 1/4"x 7/8" taper

**TANK BRUSH** 

330-N

Large tank and kettle brush

5 1/2"x9" other colours available

**TUBE BRUSH** 

AO103

Goat hair medical brush

3/4"x9" with fan tip

**VOLUMETRIC FLASK** 

A006136

Neck brush with soft bristles

1 1/2"x4"x14"

**TUBE BRUSH** 

A006105

ideal for cleaning tanks and tubes