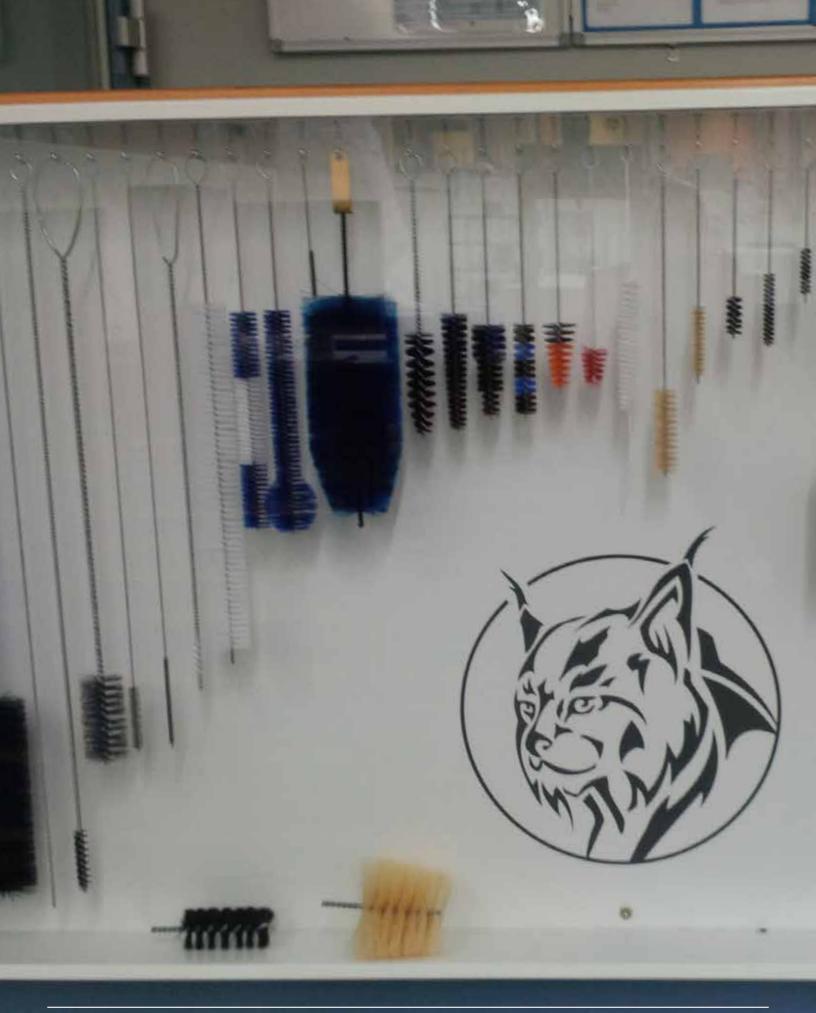

WIRE DRAWN BRUSHES

Hand-wound brushes
Ask for more information

## DS/DS WIRE BRUSHES

A005078

Power brushes

Sizes range from 1/4" to 5" dia

WIRE TAPERED BRUSHES
Custom wire tapered brushes with npt.
All diameters and lengths available

#### **WIRE TUBE BRUSHES**

Wire fill with loop

All sizes available.

## **COIL, BOTTLE, SCRATCH & BOWL BRUSHES**

**INVERTED NYLON COILS** Inverted coil brushes

Ask for sizes

**CUSTOM COIL BRUSHES** 

Coil brushes on shaft or no shaft, send drawings Ask for sizes

**BOTTLE BRUSHES** 

Wine-making brushes

Fan-tips available. All diameters and lengths.

**INVERTED WIRE BRUSHES** 

Inverted coil brushes

Ask for sizes

**CUSTOM COIL BRUSHES** 

Nylon, horse hail, poly, wire fill available Ask for sizes