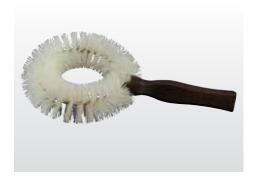

3/4"x9" with fan tip

**VOLUMETRIC FLASK** 

A006136

Neck brush with soft bristles

1 1/2"x4"x14"

**TUBE BRUSH** 

A006105

ideal for cleaning tanks and tubes

15" oal wire is coated with tubing

**TUBE BRUSH** 

A00504

Long handle brushes for cleaning long tubes

10" oal x 1/2" trim SS wire

**TUBE BRUSH** 

A00507

Long brush face to clean various special tubes