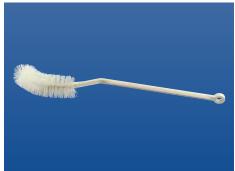

## **PHARMACEUTICAL**

**BOTTLE BRUSH** 

2306-N

Ideal for cleaning tanks and tubes.

16" handle. Other colours available.

**PIPETTE BRUSH** 

A00448

Custom brush for specific cleaning