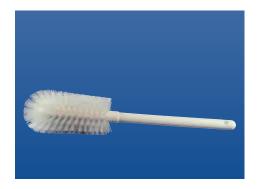

## **PHARMACEUTICAL**

**BOTTLE BRUSH** 

2306-N

Ideal for cleaning tanks and tubes.

16" handle. Other colours available.

**PIPETTE BRUSH** 

A00448

Custom brush for specific cleaning

SS wire food grade nylon 1/4"x 7/8" taper

**TANK BRUSH** 

330-N

Large tank and kettle brush

5 1/2"x9" other colours available

**TUBE BRUSH** 

AO103

Goat hair medical brush

3/4"x9" with fan tip

**VOLUMETRIC FLASK** 

A006136

Neck brush with soft bristles

1 1/2"x4"x14"

**TUBE BRUSH** 

A006105

ideal for cleaning tanks and tubes