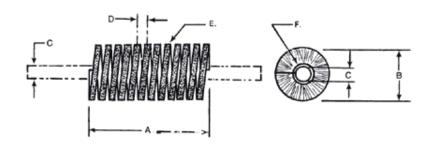

## **COIL, BOTTLE, SCRATCH & BOWL BRUSHES**

**INVERTED NYLON COILS** Inverted coil brushes

Ask for sizes

**CUSTOM COIL BRUSHES** 

Coil brushes on shaft or no shaft, send drawings Ask for sizes

**BOTTLE BRUSHES** 

Wine-making brushes

Fan-tips available. All diameters and lengths.

**INVERTED WIRE BRUSHES** 

Inverted coil brushes

Ask for sizes

**CUSTOM COIL BRUSHES** 

Nylon, horse hail, poly, wire fill available Ask for sizes

### Spiral Wound brush - Coil only