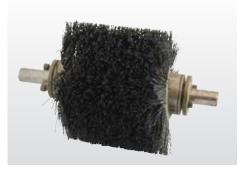

**BOILER BRUSHES**Nylon fill with 1/4" npt
2" dia

**BOILER BRUSHES**Wire fill with 1/4" npt
4" dia

BOILER BRUSHES
A006092
Brass fill with 1/4" npt
3" dia

**ABRASIVE NYLON DS/DS**Deburring brushes, automotive ind., 022/320 grit
Sizes range from 1/4" to 5" dia

**ABRASIVE NYLON**Deburring brushes, automotive ind., 600 grit
Sizes range from 1/4" to 5" dia

BOILER BRUSHES ARE DESIGNED AND ENGINEERED FORM STRING TEMPERED WIRE AND CAN ALSO BE MADE WITH MAY TYPE OF NYLON.

ALL ABRASIVE BRUSHES ARE
MADE WITH THE BEST MATERIAL
POSSIBLE. IT COMES IN DIFFERENT
SIZE OR SHAPES. THESE BRUSHES
ARE DESIGNED FOR CLEANING AND
DEBURRING HOLES DRILLED IN
CLOSE TOLERANCE METALLIC AND
NON-METALLIC.