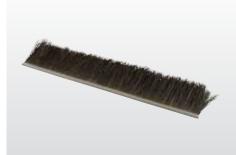

# **STRIP BRUSHES**

**STRIP BRUSH**SS strip brushes with food grade nylon
Ask for sizes

**STRIP BRUSH**Nylon strip brushes
Ask for sizes

STRIP BRUSH
Wire strip brushes
Ask for sizes

**STRIP BRUSH**Brass strip brushes
Ask for sizes

**STRIP BRUSH**Horse hair strip brushes
Ask for sizes

STRIP HOLDERS
TG-1
#7 or #4 holders
Ask for sizes

**DOUBLE HOLDERS** 

TG-2

Double strip holders and 90 degree holders Ask for sizes

TUFTED BLOCK BRUSHES