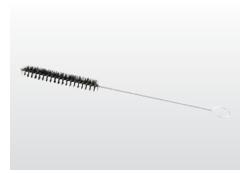

## **PHARMACEUTICAL**

**BOTTLE BRUSH** 

2306-N

Ideal for cleaning tanks and tubes.

16" handle. Other colours available.

**PIPETTE BRUSH** 

A00448

Custom brush for specific cleaning

SS wire food grade nylon 1/4"x 7/8" taper

**TANK BRUSH** 

330-N

Large tank and kettle brush

5 1/2"x9" other colours available

**TUBE BRUSH** 

AO103

Goat hair medical brush

3/4"x9" with fan tip

**VOLUMETRIC FLASK** 

A006136

Neck brush with soft bristles

1 1/2"x4"x14"

**TUBE BRUSH** 

A006105

ideal for cleaning tanks and tubes