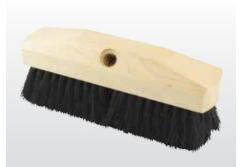

# **CUSTOM BRUSHES**

**CORNER BROOMS** 

1341

Triangular broom head ideal for baseboards

**FOUNTAIN BRUSHES** 