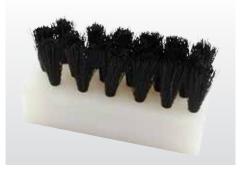

**STRIP BRUSH**Horse hair strip brushes
Ask for sizes

STRIP HOLDERS
TG-1
#7 or #4 holders
Ask for sizes

**DOUBLE HOLDERS** 

TG-2

Double strip holders and 90 degree holders Ask for sizes

TUFTED BLOCK BRUSHES

Cylinder, flat custom tufted brushes

Ask for more information

**CYLINDER BRUSHES**Ask for more information