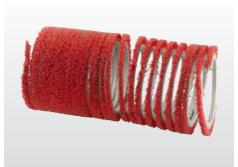

## **COIL, BOTTLE, SCRATCH & BOWL BRUSHES**

**INVERTED NYLON COILS** Inverted coil brushes

Ask for sizes

**CUSTOM COIL BRUSHES** 

Coil brushes on shaft or no shaft, send drawings Ask for sizes

**BOTTLE BRUSHES** 

Wine-making brushes

Fan-tips available. All diameters and lengths.

**INVERTED WIRE BRUSHES** 

Inverted coil brushes

Ask for sizes

**CUSTOM COIL BRUSHES** 

Nylon, horse hail, poly, wire fill available Ask for sizes