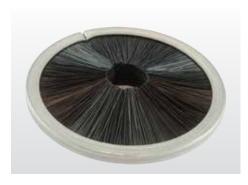

## **COIL, BOTTLE, SCRATCH & BOWL BRUSHES**

**INVERTED NYLON COILS** Inverted coil brushes

Ask for sizes

**CUSTOM COIL BRUSHES** 

Coil brushes on shaft or no shaft, send drawings Ask for sizes

**BOTTLE BRUSHES** 

Wine-making brushes

Fan-tips available. All diameters and lengths.

**INVERTED WIRE BRUSHES** 

Inverted coil brushes

Ask for sizes

**CUSTOM COIL BRUSHES** 

Nylon, horse hail, poly, wire fill available Ask for sizes

**BOWL MOPS** 

2968

Bowl mop with cup

18"oal

**BOWL MOPS** 

A006160

Acrylic bowl swab

ARE MADE IN
VARIOUS SIZES TO
FIT YOUR BOTTLE
TYPE. THEY ARE
ALSO AVAILABLE IN
A FAN TIP TO CLEAN
THE BOTTOM OF THE
BOTTLES