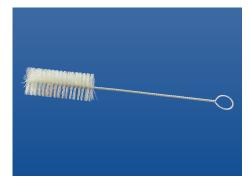

## **PHARMACEUTICAL**

**BOTTLE BRUSH** 

2306-N

Ideal for cleaning tanks and tubes.

16" handle. Other colours available.

**PIPETTE BRUSH** 

A00448

Custom brush for specific cleaning

SS wire food grade nylon 1/4"x 7/8" taper

**TANK BRUSH** 

330-N

Large tank and kettle brush

5 1/2"x9" other colours available

**TUBE BRUSH** 

AO103

Goat hair medical brush

3/4"x9" with fan tip

**VOLUMETRIC FLASK** 

A006136

Neck brush with soft bristles

1 1/2"x4"x14"

**TUBE BRUSH** 

A006105

ideal for cleaning tanks and tubes

15" oal wire is coated with tubing

**TUBE BRUSH** 

A00504

Long handle brushes for cleaning long tubes

10" oal x 1/2" trim SS wire

**TUBE BRUSH** 

A00507

Long brush face to clean various special tubes