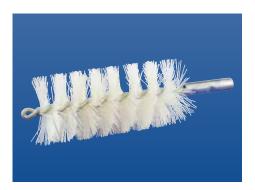

## **PHARMACEUTICAL**

**BOTTLE BRUSH** 

2306-N

Ideal for cleaning tanks and tubes.

16" handle. Other colours available.

**PIPETTE BRUSH** 

A00448

Custom brush for specific cleaning

SS wire food grade nylon 1/4"x 7/8" taper

**TANK BRUSH** 

330-N

Large tank and kettle brush

5 1/2"x9" other colours available

**TUBE BRUSH** 

AO103

Goat hair medical brush

3/4"x9" with fan tip

**VOLUMETRIC FLASK** 

A006136

Neck brush with soft bristles

1 1/2"x4"x14"

**TUBE BRUSH** 

A006105

ideal for cleaning tanks and tubes