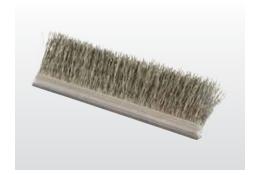

# **STRIP BRUSHES**

**STRIP BRUSH**SS strip brushes with food grade nylon
Ask for sizes

**STRIP BRUSH**Nylon strip brushes
Ask for sizes

STRIP BRUSH
Wire strip brushes
Ask for sizes

**STRIP BRUSH**Brass strip brushes
Ask for sizes

**STRIP BRUSH**Horse hair strip brushes
Ask for sizes

STRIP HOLDERS
TG-1
#7 or #4 holders
Ask for sizes

**DOUBLE HOLDERS** 

TG-2

Double strip holders and 90 degree holders Ask for sizes

TUFTED BLOCK BRUSHES