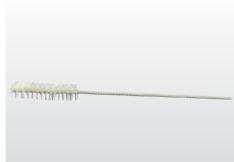

## **PHARMACEUTICAL**

**BOTTLE BRUSH** 

2306-N

Ideal for cleaning tanks and tubes.

16" handle. Other colours available.

**PIPETTE BRUSH** 

A00448

Custom brush for specific cleaning

SS wire food grade nylon 1/4"x 7/8" taper

**TANK BRUSH** 

330-N

Large tank and kettle brush

5 1/2"x9" other colours available

**TUBE BRUSH** 

AO103

Goat hair medical brush

3/4"x9" with fan tip

**VOLUMETRIC FLASK** 

A006136

Neck brush with soft bristles

1 1/2"x4"x14"

**TUBE BRUSH** 

A006105

ideal for cleaning tanks and tubes