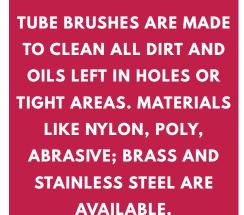

SS wire food grade nylon 1/4"x 7/8" taper

**TANK BRUSH** 

330-N

Large tank and kettle brush

5 1/2"x9" other colours available

**TUBE BRUSH** 

AO103

Goat hair medical brush

3/4"x9" with fan tip

**VOLUMETRIC FLASK** 

A006136

Neck brush with soft bristles

1 1/2"x4"x14"

**TUBE BRUSH** 

A006105

ideal for cleaning tanks and tubes

15" oal wire is coated with tubing

**TUBE BRUSH** 

A00504

Long handle brushes for cleaning long tubes

10" oal x 1/2" trim SS wire

**TUBE BRUSH** 

A00507

Long brush face to clean various special tubes

12" brush face x 1/4" trim

**HOSE TUBE BRUSH** 

A00415

SS brush to clean hoses, other sizes available

2 1/8"dia x 7 1/4"oal