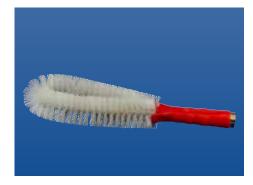

SS wire food grade nylon 1/4"x 7/8" taper

**TANK BRUSH** 

330-N

Large tank and kettle brush

5 1/2"x9" other colours available

**TUBE BRUSH** 

AO103

Goat hair medical brush

3/4"x9" with fan tip

**VOLUMETRIC FLASK** 

A006136

Neck brush with soft bristles

1 1/2"x4"x14"

**TUBE BRUSH** 

A006105

ideal for cleaning tanks and tubes