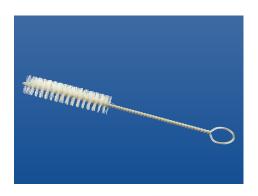

#### **BLACK NYLON TUBE BRUSHES**

Tube, bottle, and valve guide brushes with loop

**1111** 3/8"x 12" oal **1114**1" x 12"oal **1112** 1/2"x 12"oal **1115** 1 1/2"x 12"oal **1113** 3/4"x 12"oal **1116** 1 1/4"x 12"oal

#### **NYLON TUBE BRUSHES**

Tube, bottle, and valve guide brushes with loop

**SB0478** 1/2"x13"oal **SB0441** 1 1/4"x 13"oal **SB0439** 3/4"x13"oal **SB0447** 1 1/2"x 13"oal

**SB0437** 1"x 13"oal